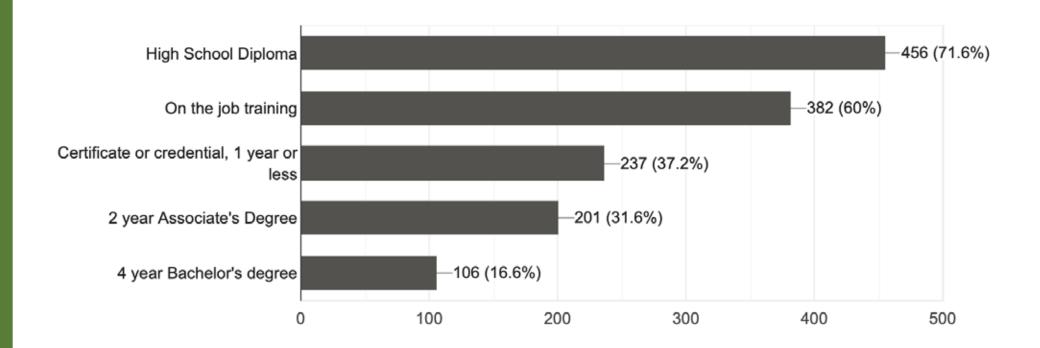

#### Education or training believed to be needed to work the manufacturing field