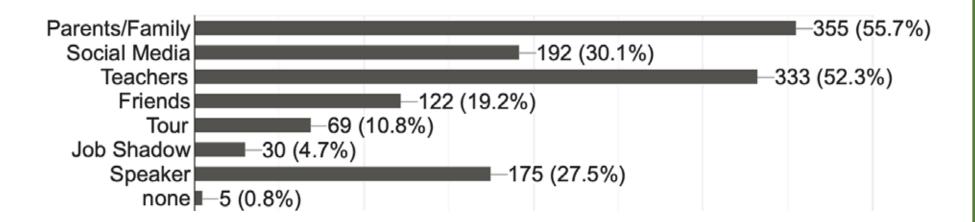

#### 2022 STUDENT SURVEY RESULTS





#### 2022 Student Survey of Manufacturing Career Interest

637 students (6th-12th grade) **Belpre City** Marietta **Morgan County** Fort Frye Shenandoah Caldwell Warren Local Schools **Athens** Federal Hocking Frontier Washington County Career Center





#### **Current Grade Level**





12th





## Plan to stay in the area after graduation







# List examples of manufacturing businesses in your local area (check all that apply)







## Interest in having a career in the manufacturing field







#### Know anyone who works in the manufacturing sector







#### Education or training believed to be needed to work the manufacturing field







#### Current source of knowledge of manufacturing careers







#### How would you like to learn about manufacturing careers?



- Videos
- Interactive Tours
- Job Shadowing/Internships
- Manufacturing Camp
- Speakers
- After school program
- none