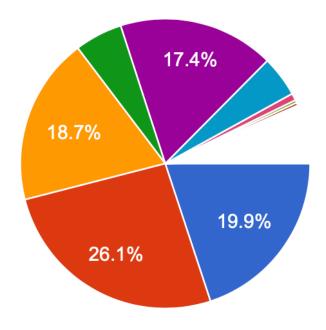

ESULTS





#### 2022 Student Survey of Manufacturing Career Interest

637 students (6th-12th grade) **Belpre City** Marietta **Morgan County** Fort Frye Shenandoah Caldwell Warren Local Schools **Athens** Federal Hocking Frontier Washington County Career Center





#### **Current Grade Level**





12th





## Plan to stay in the area after graduation







# List examples of manufacturing businesses in your local area (check all that apply)







## Interest in having a career in the manufacturing field







#### Know anyone who works in the manufacturing sector







#### Education or training believed to be needed to work the manufacturing field







#### Current source of knowledge of manufacturing careers







#### How would you like to learn about manufacturing careers?



- Videos
- Interactive Tours
- Job Shadowing/Internships
- Manufacturing Camp
- Speakers
- After school program
- none