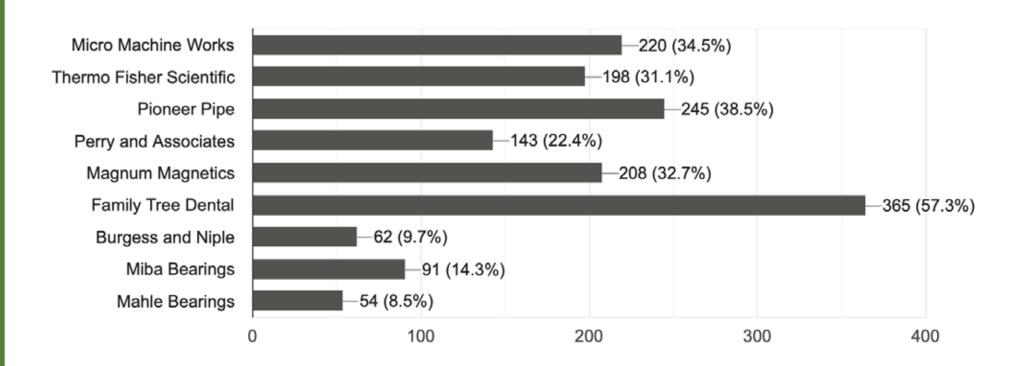

# List examples of manufacturing businesses in your local area (check all that apply)