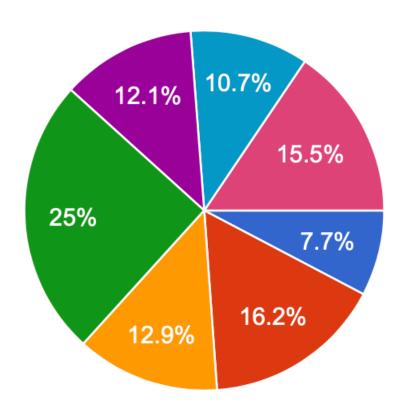

#### 2022 STUDENT SURVEY RESULTS





#### 2022 Student Survey of Manufacturing Career Interest

637 students (6th-12th grade) **Belpre City** Marietta **Morgan County** Fort Frye Shenandoah Caldwell Warren Local Schools **Athens** Federal Hocking Frontier Washington County Career Center





#### **Current Grade Level**





12th





## Plan to stay in the area after graduation







# List examples of manufacturing businesses in your local area (check all that apply)







## Interest in having a career in the manufacturing field







#### Know anyone who works in the manufacturing sector







#### Education or training believed to be needed to work the manufacturing field







#### Current source of knowledge of manufacturing careers







#### How would you like to learn about manufacturing careers?



- Videos
- Interactive Tours
- Job Shadowing/Internships
- Manufacturing Camp
- Speakers
- After school program
- none