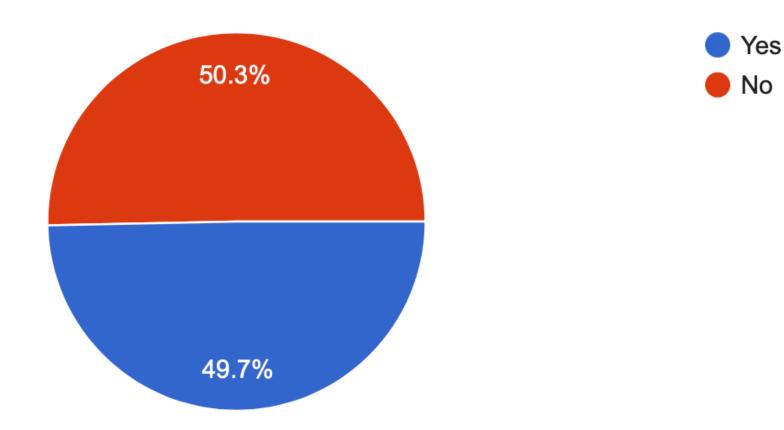

#### 2022 STUDENT SURVEY RESULTS





#### 2022 Student Survey of Manufacturing Career Interest

637 students (6th-12th grade) **Belpre City** Marietta **Morgan County** Fort Frye Shenandoah Caldwell Warren Local Schools **Athens** Federal Hocking Frontier Washington County Career Center





#### **Current Grade Level**





12th





## Plan to stay in the area after graduation







# List examples of manufacturing businesses in your local area (check all that apply)







## Interest in having a career in the manufacturing field







#### Know anyone who works in the manufacturing sector







#### Education or training believed to be needed to work the manufacturing field







#### Current source of knowledge of manufacturing careers







#### How would you like to learn about manufacturing careers?



- Videos
- Interactive Tours
- Job Shadowing/Internships
- Manufacturing Camp
- Speakers
- After school program
- none