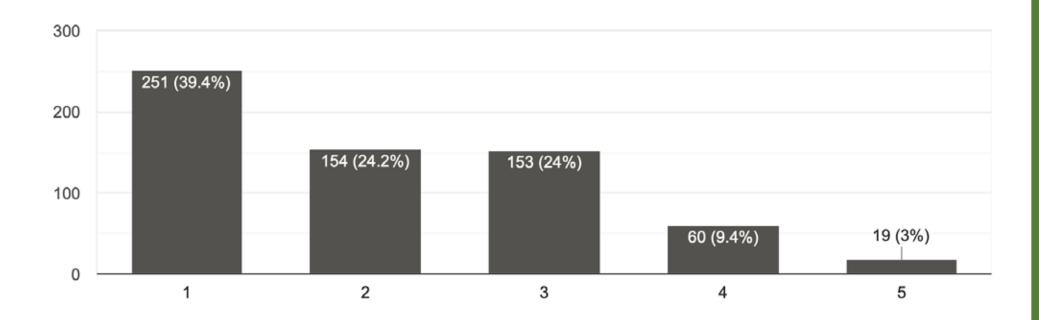

#### 2022 STUDENT SURVEY RESULTS





#### 2022 Student Survey of Manufacturing Career Interest

637 students (6th-12th grade) **Belpre City** Marietta **Morgan County** Fort Frye Shenandoah Caldwell Warren Local Schools **Athens** Federal Hocking Frontier Washington County Career Center





#### **Current Grade Level**





12th





## Plan to stay in the area after graduation







# List examples of manufacturing businesses in your local area (check all that apply)







## Interest in having a career in the manufacturing field







#### Know anyone who works in the manufacturing sector







#### Education or training believed to be needed to work the manufacturing field







#### Current source of knowledge of manufacturing careers







#### How would you like to learn about manufacturing careers?



- Videos
- Interactive Tours
- Job Shadowing/Internships
- Manufacturing Camp
- Speakers
- After school program
- none