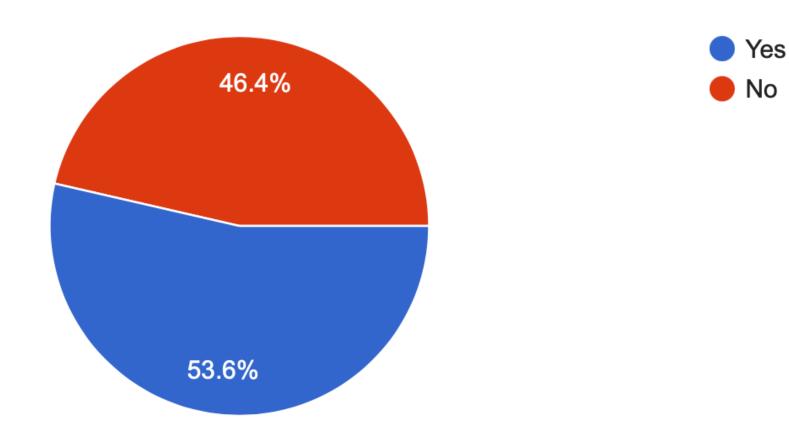

#### 2022 STUDENT SURVEY RESULTS





#### 2022 Student Survey of Manufacturing Career Interest

637 students (6th-12th grade) **Belpre City** Marietta **Morgan County** Fort Frye Shenandoah Caldwell Warren Local Schools **Athens** Federal Hocking Frontier Washington County Career Center





#### **Current Grade Level**





12th





## Plan to stay in the area after graduation







# List examples of manufacturing businesses in your local area (check all that apply)







## Interest in having a career in the manufacturing field







#### Know anyone who works in the manufacturing sector







#### Education or training believed to be needed to work the manufacturing field







#### Current source of knowledge of manufacturing careers







#### How would you like to learn about manufacturing careers?



- Videos
- Interactive Tours
- Job Shadowing/Internships
- Manufacturing Camp
- Speakers
- After school program
- none